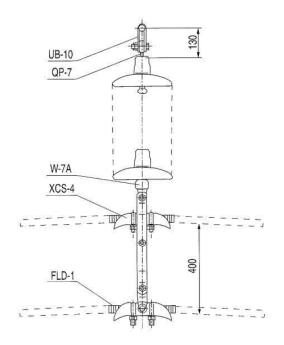

#### Single Suspension String for Two-Bundle Conductor

Single Suspension String for Two-Bundle Conductor

UNICABLE

Single Suspension String for Four-Bundle Conductor(Using Yoke Plate with Type LK)