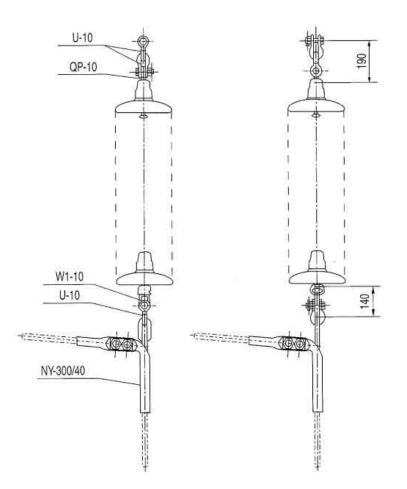

s, it must have enough mechanical strength and insulating resistance.

The insulator fittings are some small parts used with insulators. One full insulator string is consists of dish insulators and insulator sets, suspension clamp, tension clamp, and other fittings.

For low voltage lines such as a distribution line lower than 11kv, a shackle insulator can take its place.

When an electrical insulator is needed for high voltage transmission lines, there must be an insulator string. The more disc insulators used in a string insulator, the higher voltage it can bear. When the tensile load is extremely high, two or more insulator strings shall be used to provide security.

To know more about the string insulators, please contact us now.

Nicable

#### Single Tension String for One Conductor





#### **Double Tension Strings for One Conductor**



#### **Double Tension Strings for Two-Bundle Conductor**



#### **Double' Tension Strings for Four-Bundle Conductor**



#### Double Hanging-point Double Strain Strings for Four-Bundle Conductor







#### Single Suspension String for Two-Bundle Conductor



Single Suspension String for Two-Bundle Conductor

UNICABLE



Single Suspension String for Four-Bundle Conductor(Using Yoke Plate with Type LK)



# UNICABLE

#### Single Suspension String for Four-Bundle Conductor(Using Yoke Plate with Type LX)



#### Single Suspension String for Four-Bundle Conductor(Using Combined Yoke Plate)



#### **Double Suspension String for Four- Bundle Conductor**



#### Double Suspension String for Four-Bundle Conductor(Corona-proof Clamp)