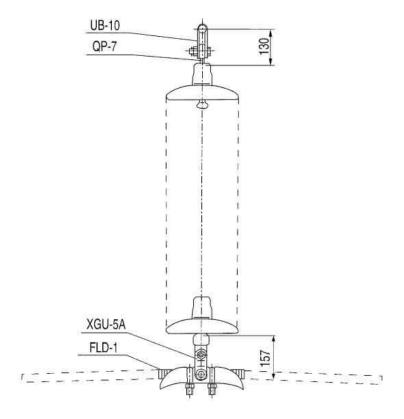

ittings.

For low voltage lines such as a distribution line lower than 11kv, a shackle insulator can take its place.

When an electrical insulator is needed for high voltage transmission lines, there must be an insulator string. The more disc insulators used in a string insulator, the higher voltage it can bear. When the tensile load is extremely high, two or more insulator strings shall be used to provide security.

To know more about the string insulators, please contact us now.

Nicable

#### Single Tension String for One Conductor





#### **Double Tension Strings for One Conductor**



#### **Double Tension Strings for Two-Bundle Conductor**



#### **Double' Tension Strings for Four-Bundle Conductor**



#### Double Hanging-point Double Strain Strings for Four-Bundle Conductor







#### Single Suspension String for Two-Bundle Conductor



Single Suspension String for Two-Bundle Conductor

UNICABLE



Single Suspension String for Four-Bundle Conductor(Using Yoke Plate with Type LK)



# UNICABLE

#### Single Suspension String for Four-Bundle Conductor(Using Yoke Plate with Type LX)



#### Single Suspension String for Four-Bundle Conductor(Using Combined Yoke Plate)



#### **Double Suspension String for Four- Bundle Conductor**



#### Double Suspension String for Four-Bundle Conductor(Corona-proof Clamp)