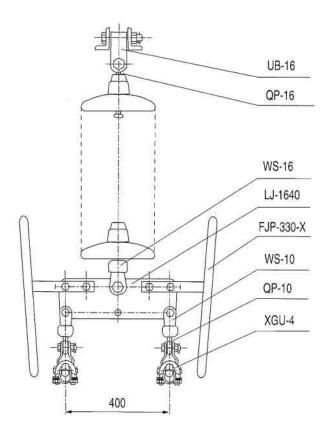

#### **Double Suspension String for Four- Bundle Conductor**

#### Double Suspension String for Four-Bundle Conductor(Corona-proof Clamp)