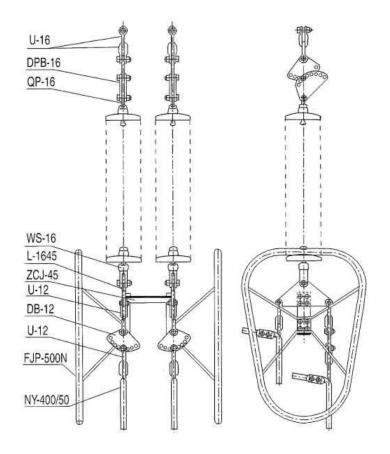

#### **Double' Tension Strings for Four-Bundle Conductor**

#### Double Hanging-point Double Strain Strings for Four-Bundle Conductor