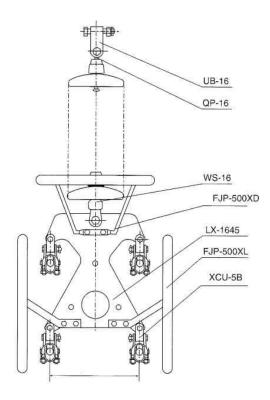

bear. When the tensile load is extremely high, two or more insulator strings shall be used to provide security.

To know more about the string insulators, please contact us now.

Nicable

#### Single Tension String for One Conductor





#### **Double Tension Strings for One Conductor**



#### **Double Tension Strings for Two-Bundle Conductor**



#### **Double' Tension Strings for Four-Bundle Conductor**



#### Double Hanging-point Double Strain Strings for Four-Bundle Conductor







#### Single Suspension String for Two-Bundle Conductor



Single Suspension String for Two-Bundle Conductor

UNICABLE



Single Suspension String for Four-Bundle Conductor(Using Yoke Plate with Type LK)



# UNICABLE

#### Single Suspension String for Four-Bundle Conductor(Using Yoke Plate with Type LX)



#### Single Suspension String for Four-Bundle Conductor(Using Combined Yoke Plate)



#### **Double Suspension String for Four- Bundle Conductor**



#### Double Suspension String for Four-Bundle Conductor(Corona-proof Clamp)