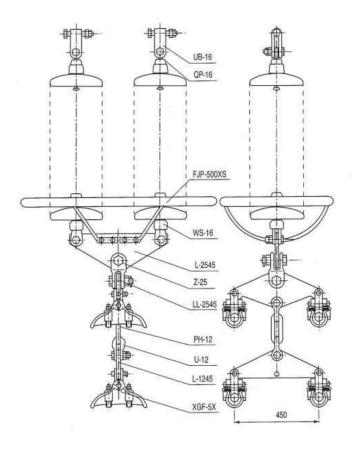

tor





#### **Double Tension Strings for One Conductor**



#### **Double Tension Strings for Two-Bundle Conductor**



#### **Double' Tension Strings for Four-Bundle Conductor**



#### Double Hanging-point Double Strain Strings for Four-Bundle Conductor







#### Single Suspension String for Two-Bundle Conductor



Single Suspension String for Two-Bundle Conductor

UNICABLE



Single Suspension String for Four-Bundle Conductor(Using Yoke Plate with Type LK)



# UNICABLE

#### Single Suspension String for Four-Bundle Conductor(Using Yoke Plate with Type LX)



#### Single Suspension String for Four-Bundle Conductor(Using Combined Yoke Plate)



#### **Double Suspension String for Four- Bundle Conductor**



#### Double Suspension String for Four-Bundle Conductor(Corona-proof Clamp)