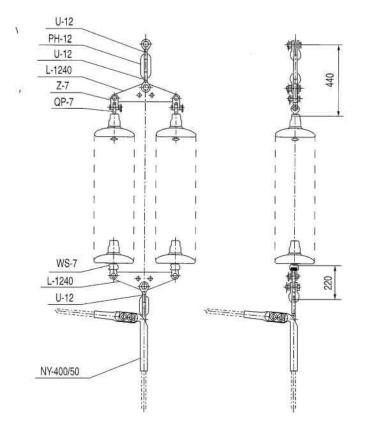

ng resistance.

The insulator fittings are some small parts used with insulators. One full insulator string is consists of dish insulators and insulator sets, suspension clamp, tension clamp, and other fittings.

For low voltage lines such as a distribution line lower than 11kv, a shackle insulator can take its place.

When an electrical insulator is needed for high voltage transmission lines, there must be an insulator string. The more disc insulators used in a string insulator, the higher voltage it can bear. When the tensile load is extremely high, two or more insulator strings shall be used to provide security.

To know more about the string insulators, please contact us now.

Nicable

#### Single Tension String for One Conductor





#### **Double Tension Strings for One Conductor**



#### **Double Tension Strings for Two-Bundle Conductor**



#### **Double' Tension Strings for Four-Bundle Conductor**



#### Double Hanging-point Double Strain Strings for Four-Bundle Conductor







#### Single Suspension String for Two-Bundle Conductor



Single Suspension String for Two-Bundle Conductor

UNICABLE



Single Suspension String for Four-Bundle Conductor(Using Yoke Plate with Type LK)



# UNICABLE

#### Single Suspension String for Four-Bundle Conductor(Using Yoke Plate with Type LX)



#### Single Suspension String for Four-Bundle Conductor(Using Combined Yoke Plate)



#### **Double Suspension String for Four- Bundle Conductor**



#### Double Suspension String for Four-Bundle Conductor(Corona-proof Clamp)