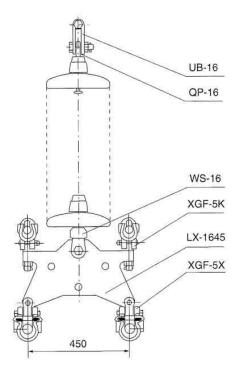

e an insulator string. The more disc insulators used in a string insulator, the higher voltage it can bear. When the tensile load is extremely high, two or more insulator strings shall be used to provide security.

To know more about the string insulators, please contact us now.

Nicable

#### Single Tension String for One Conductor





#### **Double Tension Strings for One Conductor**



#### **Double Tension Strings for Two-Bundle Conductor**



#### **Double' Tension Strings for Four-Bundle Conductor**



#### Double Hanging-point Double Strain Strings for Four-Bundle Conductor







#### Single Suspension String for Two-Bundle Conductor



Single Suspension String for Two-Bundle Conductor

UNICABLE



Single Suspension String for Four-Bundle Conductor(Using Yoke Plate with Type LK)



# UNICABLE

#### Single Suspension String for Four-Bundle Conductor(Using Yoke Plate with Type LX)



#### Single Suspension String for Four-Bundle Conductor(Using Combined Yoke Plate)



#### **Double Suspension String for Four- Bundle Conductor**



#### Double Suspension String for Four-Bundle Conductor(Corona-proof Clamp)