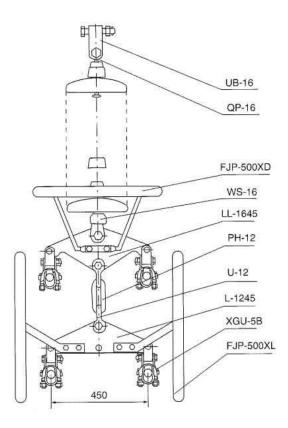

used to provide security.

To know more about the string insulators, please contact us now.

Nicable

#### Single Tension String for One Conductor





#### **Double Tension Strings for One Conductor**



#### **Double Tension Strings for Two-Bundle Conductor**



#### **Double' Tension Strings for Four-Bundle Conductor**



#### Double Hanging-point Double Strain Strings for Four-Bundle Conductor







#### Single Suspension String for Two-Bundle Conductor



Single Suspension String for Two-Bundle Conductor

UNICABLE



Single Suspension String for Four-Bundle Conductor(Using Yoke Plate with Type LK)



# UNICABLE

#### Single Suspension String for Four-Bundle Conductor(Using Yoke Plate with Type LX)



#### Single Suspension String for Four-Bundle Conductor(Using Combined Yoke Plate)



#### **Double Suspension String for Four- Bundle Conductor**



#### Double Suspension String for Four-Bundle Conductor(Corona-proof Clamp)