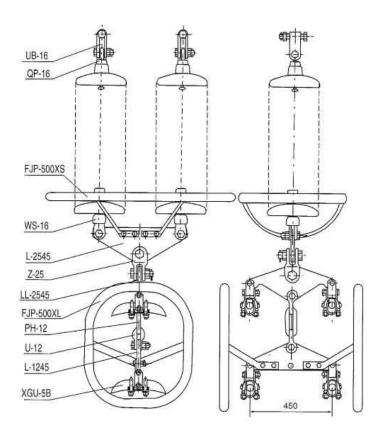

ors, please contact us now.

Nicable

#### Single Tension String for One Conductor





#### **Double Tension Strings for One Conductor**



#### **Double Tension Strings for Two-Bundle Conductor**



#### **Double' Tension Strings for Four-Bundle Conductor**



#### Double Hanging-point Double Strain Strings for Four-Bundle Conductor







#### Single Suspension String for Two-Bundle Conductor



Single Suspension String for Two-Bundle Conductor

UNICABLE



Single Suspension String for Four-Bundle Conductor(Using Yoke Plate with Type LK)



# UNICABLE

#### Single Suspension String for Four-Bundle Conductor(Using Yoke Plate with Type LX)



#### Single Suspension String for Four-Bundle Conductor(Using Combined Yoke Plate)



#### **Double Suspension String for Four- Bundle Conductor**



#### Double Suspension String for Four-Bundle Conductor(Corona-proof Clamp)