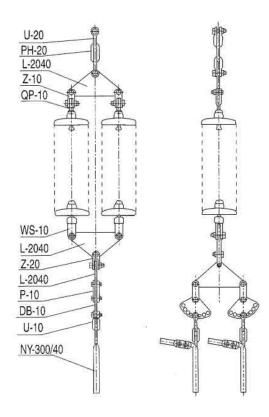

used with insulators. One full insulator string is consists of dish insulators and insulator sets, suspension clamp, tension clamp, and other fittings.

For low voltage lines such as a distribution line lower than 11kv, a shackle insulator can take its place.

When an electrical insulator is needed for high voltage transmission lines, there must be an insulator string. The more disc insulators used in a string insulator, the higher voltage it can bear. When the tensile load is extremely high, two or more insulator strings shall be used to provide security.

To know more about the string insulators, please contact us now.

Nicable

#### Single Tension String for One Conductor





#### **Double Tension Strings for One Conductor**



#### **Double Tension Strings for Two-Bundle Conductor**



#### **Double' Tension Strings for Four-Bundle Conductor**



#### Double Hanging-point Double Strain Strings for Four-Bundle Conductor







#### Single Suspension String for Two-Bundle Conductor



Single Suspension String for Two-Bundle Conductor

UNICABLE



Single Suspension String for Four-Bundle Conductor(Using Yoke Plate with Type LK)



# UNICABLE

#### Single Suspension String for Four-Bundle Conductor(Using Yoke Plate with Type LX)



#### Single Suspension String for Four-Bundle Conductor(Using Combined Yoke Plate)



#### **Double Suspension String for Four- Bundle Conductor**



#### Double Suspension String for Four-Bundle Conductor(Corona-proof Clamp)