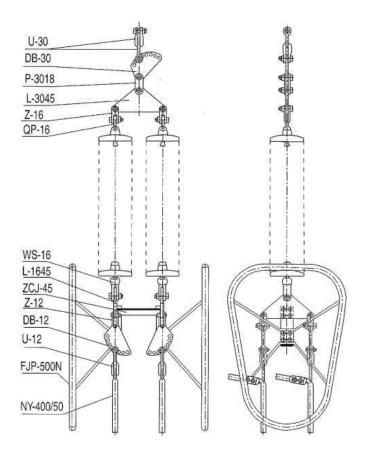

dish insulators and insulator sets, suspension clamp, tension clamp, and other fittings.

For low voltage lines such as a distribution line lower than 11kv, a shackle insulator can take its place.

When an electrical insulator is needed for high voltage transmission lines, there must be an insulator string. The more disc insulators used in a string insulator, the higher voltage it can bear. When the tensile load is extremely high, two or more insulator strings shall be used to provide security.

To know more about the string insulators, please contact us now.

Nicable

#### Single Tension String for One Conductor





#### **Double Tension Strings for One Conductor**



#### **Double Tension Strings for Two-Bundle Conductor**



#### **Double' Tension Strings for Four-Bundle Conductor**



#### Double Hanging-point Double Strain Strings for Four-Bundle Conductor







#### Single Suspension String for Two-Bundle Conductor



Single Suspension String for Two-Bundle Conductor

UNICABLE



Single Suspension String for Four-Bundle Conductor(Using Yoke Plate with Type LK)



# UNICABLE

#### Single Suspension String for Four-Bundle Conductor(Using Yoke Plate with Type LX)



#### Single Suspension String for Four-Bundle Conductor(Using Combined Yoke Plate)



#### **Double Suspension String for Four- Bundle Conductor**



#### Double Suspension String for Four-Bundle Conductor(Corona-proof Clamp)